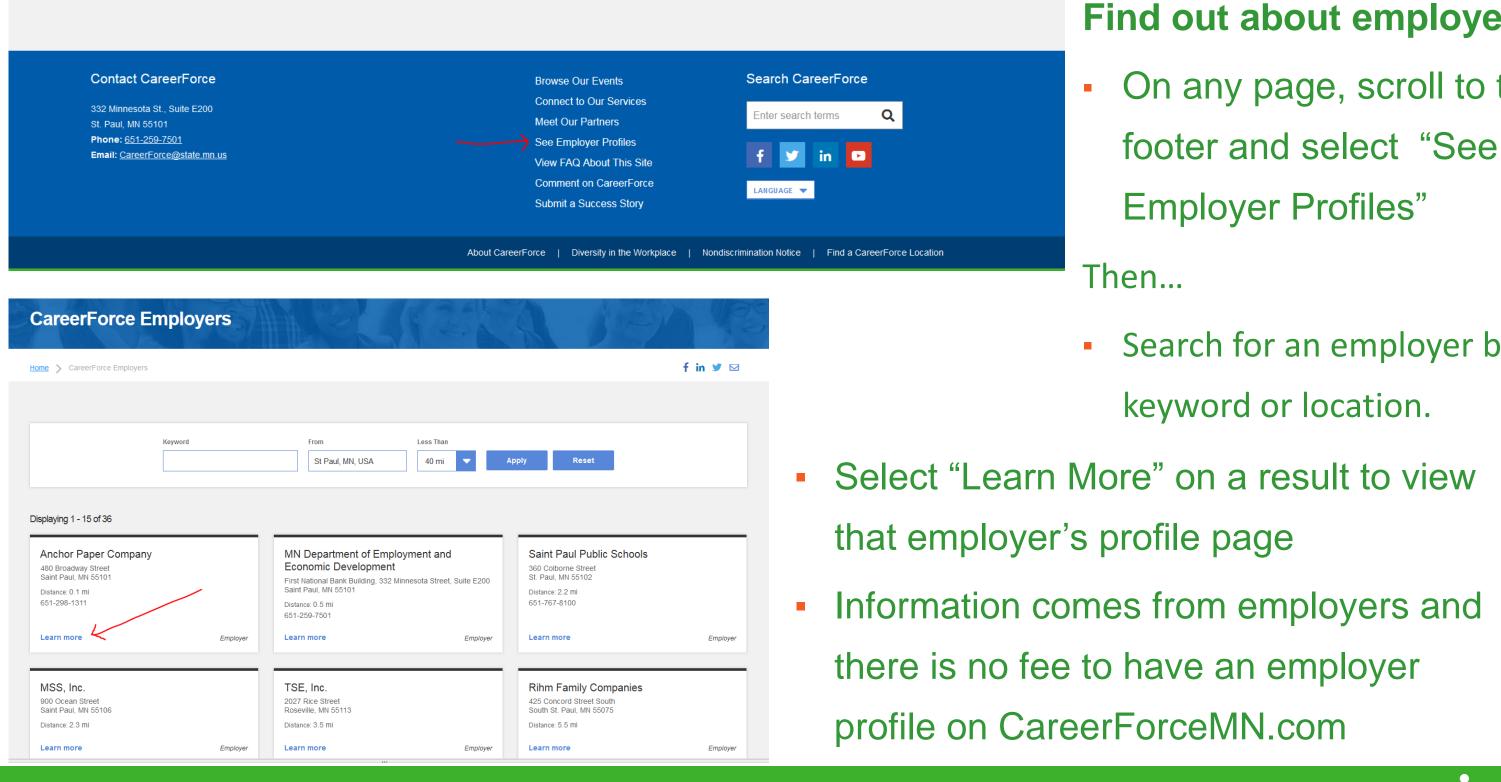

### **CareerForce**<sup>™</sup>

- Information comes from employers and

- keyword or location.
- Search for an employer by
- **Employer Profiles**"
- On any page, scroll to the
- **Find out about employers**

Anchor Paper Company is an equal opportunity employer.

🖒 Like 🏠 Add to favorites 🕴 f in 💆 🖂

Q

Each organization with an employer account on CareerForceMN.com is invited to create an no-fee Employer Profile page on the site