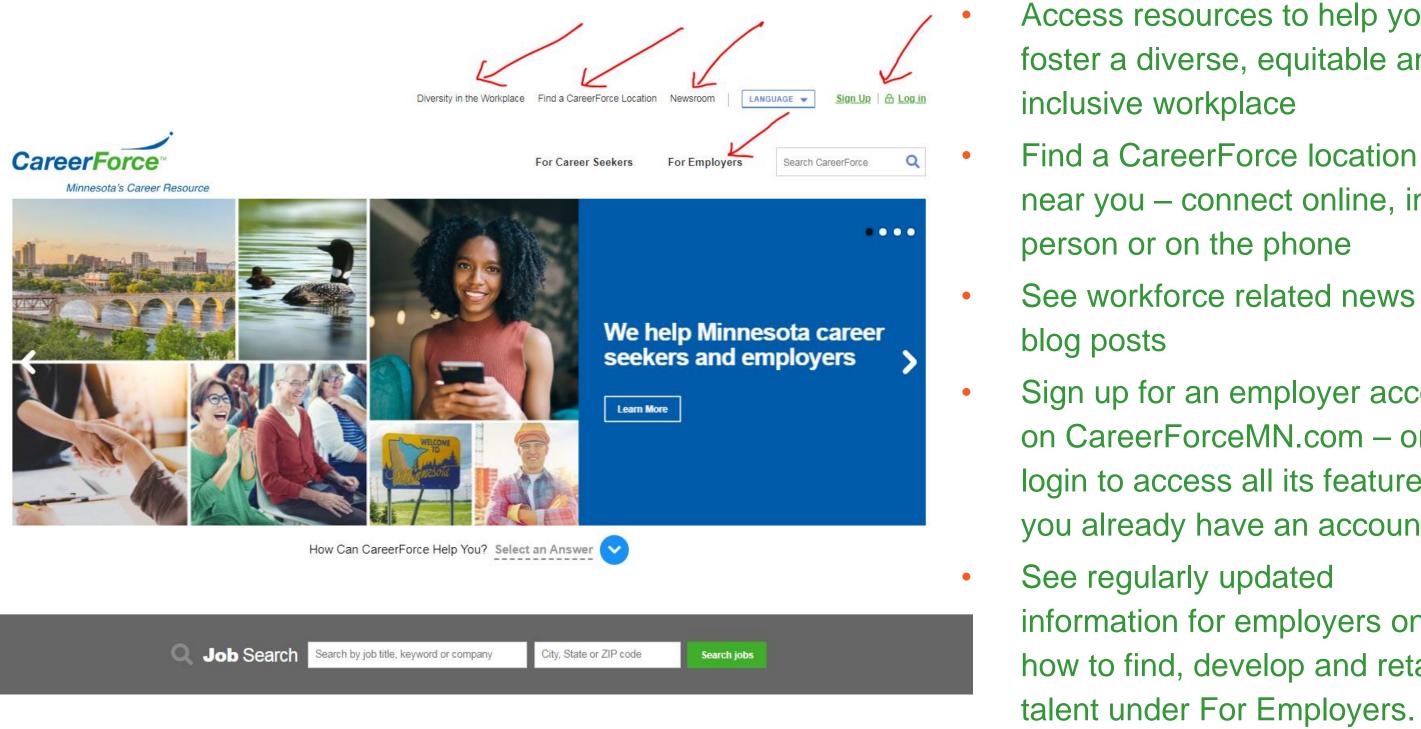

### **CareerForce**<sup>™</sup>

information for employers on how to find, develop and retain talent under For Employers.

See regularly updated

you already have an account

login to access all its features if

Sign up for an employer account on CareerForceMN.com - or

blog posts

person or on the phone See workforce related news and

near you – connect online, in

inclusive workplace

Access resources to help you foster a diverse, equitable and