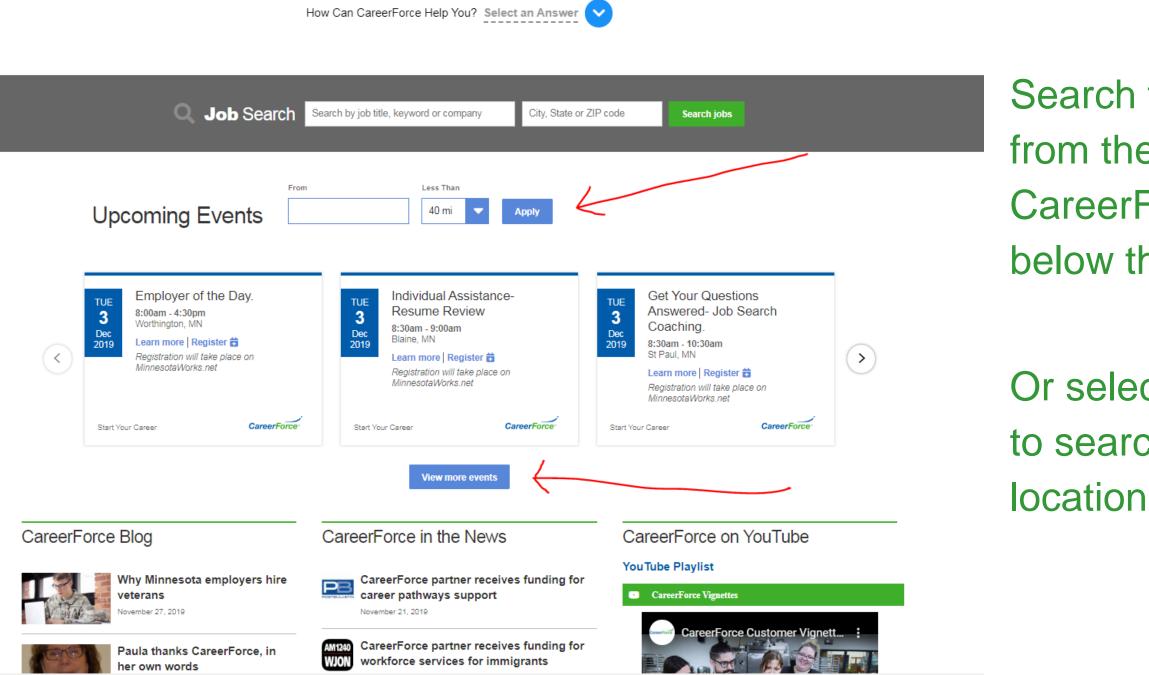

Search for events near you from the main page of CareerForceMN.com, just below the job search bar

Or select View More Events to search by keyword and location

| 4                                                                                       | COAR A                                                       | 2 | S . S .                 |             | A - Ma              |        |
|-----------------------------------------------------------------------------------------|--------------------------------------------------------------|---|-------------------------|-------------|---------------------|--------|
| e 🖒 Job Search                                                                          |                                                              |   |                         |             | Share this 🫉 in 🎐 🖂 | r      |
|                                                                                         |                                                              |   |                         |             |                     |        |
|                                                                                         | Search By Job Title, Keyword Or Company                      |   | Location                |             |                     | N      |
|                                                                                         | warehouse                                                    |   | City, State or ZIP code | Search jobs |                     | ۲<br>۲ |
|                                                                                         |                                                              |   |                         |             |                     | r      |
| search results                                                                          |                                                              |   |                         |             | Results 1-10 of 500 | 1      |
| Bus Info Developer S                                                                    | Senior or Consultant-PS30762                                 |   |                         |             | Results 1-10 of 500 |        |
|                                                                                         | Senior or Consultant-PS30762                                 |   |                         |             | Results 1-10 of 500 |        |
| Bus Info Developer S<br>Anthem<br>10 hours ago   View                                   | Senior or Consultant-PS30762<br>Senior or Consultant-PS30762 |   |                         |             | Results 1-10 of 500 | r<br>( |
| Bus Info Developer S<br>Anthem<br>10 hours ago   View<br>Bus Info Developer S           |                                                              |   |                         |             | Results 1-10 of 500 |        |
| Bus Info Developer S<br>Anthem<br>10 hours ago   View<br>Bus Info Developer S<br>Anthem | Senior or Consultant-PS30762                                 |   |                         |             | Results 1-10 of 500 |        |