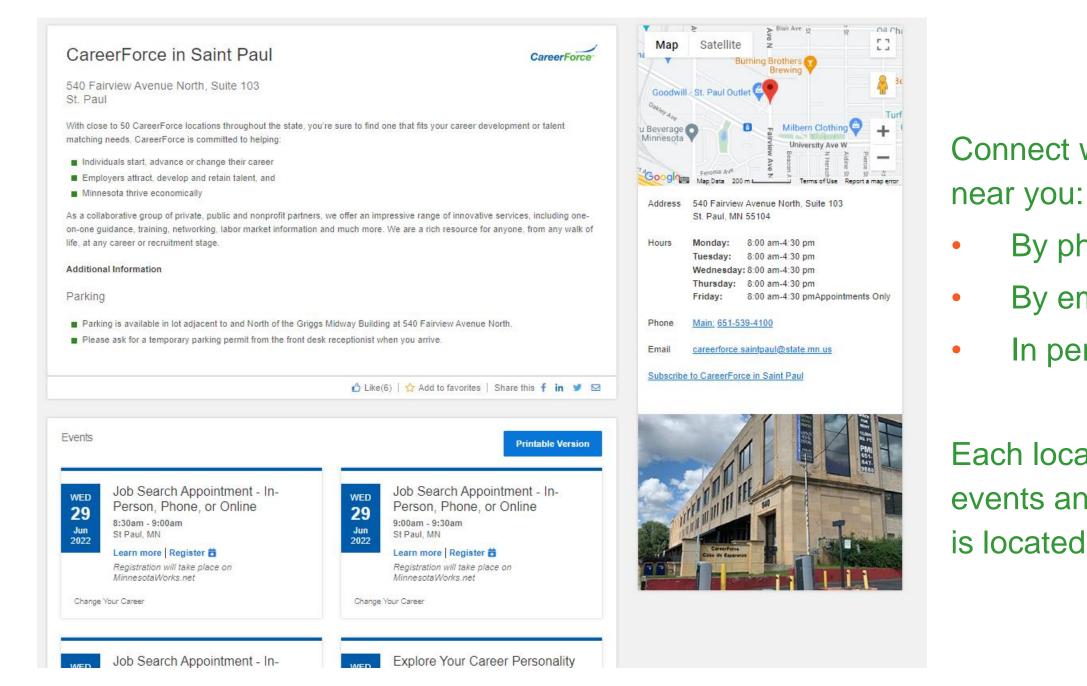

### CareerForceMN.com – Find a CareerForce Location

| CareerForce Locations                                                                                                                                                                                                                                                                                                                               |                                                                                                                               |                                                                                                  |                                          |
|-----------------------------------------------------------------------------------------------------------------------------------------------------------------------------------------------------------------------------------------------------------------------------------------------------------------------------------------------------|-------------------------------------------------------------------------------------------------------------------------------|--------------------------------------------------------------------------------------------------|------------------------------------------|
| Home > CareerForce Locations                                                                                                                                                                                                                                                                                                                        |                                                                                                                               |                                                                                                  | Share this 🧜 in 🎔 🖂                      |
| Find contact information for CareerForce staff at a location near you.<br>To search by keyword, enter the name of a city or other keyword in the<br>enter your city or county name in the box under "from" and select the<br>range to search for CareerForce locations.<br>From the listing of location search results, you can select the location | he box under "keyword" and select the blue "apply" but<br>blue "apply" button to get a listing of locations near yo           | ou. You can change the range from 40 mile                                                        | es under "less than" to another distance |
| Keyword                                                                                                                                                                                                                                                                                                                                             |                                                                                                                               | ss Than<br>40 mi 🔻 Apply Reset                                                                   |                                          |
| Displaying 1 - 15 of 37 CareerForce from Anywhere                                                                                                                                                                                                                                                                                                   | Vocational Rehabilitation Services in<br>Saint Paul<br>2586 E 7th Ave Ste 203<br>North St. Paul, MN 55109<br>Distance: 0.1 mi | North Vocational Reh<br>Woodbury<br>6043 Hudson Rd Ste<br>Woodbury, MN 55125<br>Distance: 4.5 mi |                                          |
| Learn more CareerForce                                                                                                                                                                                                                                                                                                                              | Learn more Ca                                                                                                                 | Areer Force Learn more                                                                           | Career Force                             |
|                                                                                                                                                                                                                                                                                                                                                     |                                                                                                                               |                                                                                                  |                                          |

### CareerForceMN.com – Find a CareerForce Location

- Connect with a CareerForce location
  - By phone

By email

- In person
- Each location's page shows services events and training offered, where it is located and office hours

Find a CareerForce location near you – connect online, in person or on the

- See a listing of workshops, free
- trainings and other events near you